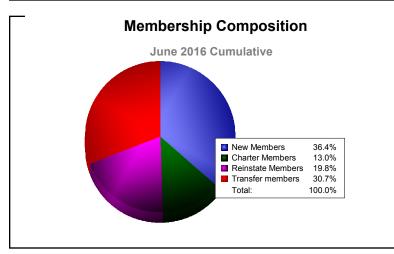

District 321A3 As of June 2016 Cumulative

| Year      | New<br>Clubs | Dropped<br>Clubs | Gain/<br>Loss<br>Clubs | New<br>Members | Charter<br>Members | Reinstate<br>Members | Transfer<br>Members | Total<br>Member<br>Added | Total<br>Members<br>Dropped | Gain/<br>Loss<br>Members |
|-----------|--------------|------------------|------------------------|----------------|--------------------|----------------------|---------------------|--------------------------|-----------------------------|--------------------------|
| 2011-2012 | 9            | -21              | -12                    | 428            | 190                | 243                  | 14                  | 875                      | -884                        | -9                       |
| 2012-2013 | 9            | -9               | 0                      | 396            | 193                | 273                  | 27                  | 889                      | -891                        | -2                       |
| 2013-2014 | 9            | -2               | 7                      | 672            | 289                | 96                   | 27                  | 1084                     | -540                        | 544                      |
| 2014-2015 | 3            | -41              | -38                    | 201            | 77                 | 66                   | 15                  | 359                      | -1635                       | -1276                    |
| 2015-2016 | 0            | -32              | -32                    | 134            | 48                 | 73                   | 113                 | 368                      | -1259                       | -891                     |
| Average   | 6            | -21              | -15                    | 366            | 159                | 150                  | 39                  | 715                      | -1042                       | -327                     |