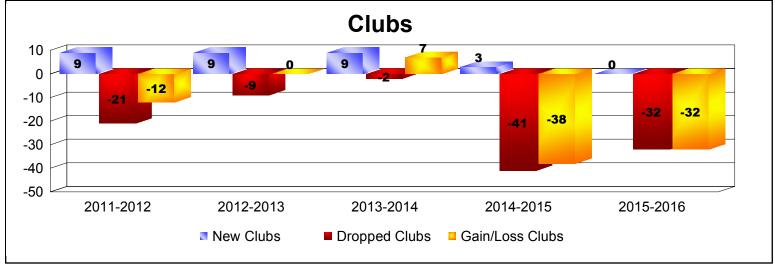

District 321A3 As of June 2016 Cumulative

| Year      | New<br>Clubs | Dropped<br>Clubs | Gain/<br>Loss<br>Clubs | New<br>Members | Charter<br>Members | Reinstate<br>Members | Transfer<br>Members | Total<br>Member<br>Added | Total<br>Members<br>Dropped | Gain/<br>Loss<br>Members |
|-----------|--------------|------------------|------------------------|----------------|--------------------|----------------------|---------------------|--------------------------|-----------------------------|--------------------------|
| 2011-2012 | 9            | -21              | -12                    | 428            | 190                | 243                  | 14                  | 875                      | -884                        | -9                       |
| 2012-2013 | 9            | -9               | 0                      | 396            | 193                | 273                  | 27                  | 889                      | -891                        | -2                       |
| 2013-2014 | 9            | -2               | 7                      | 672            | 289                | 96                   | 27                  | 1084                     | -540                        | 544                      |
| 2014-2015 | 3            | -41              | -38                    | 201            | 77                 | 66                   | 15                  | 359                      | -1635                       | -1276                    |
| 2015-2016 | 0            | -32              | -32                    | 134            | 48                 | 73                   | 113                 | 368                      | -1259                       | -891                     |
| Average   | 6            | -21              | -15                    | 366            | 159                | 150                  | 39                  | 715                      | -1042                       | -327                     |