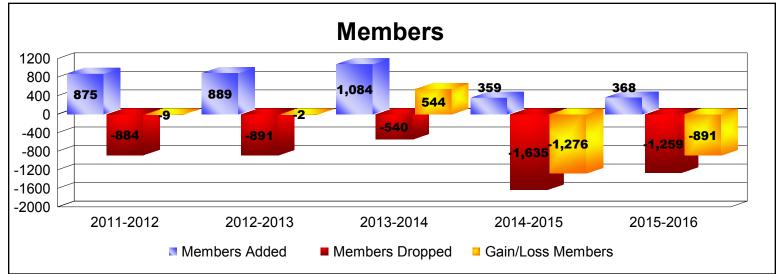

District 321A3 As of June 2016 Cumulative

| Year      | New<br>Clubs | Dropped<br>Clubs | Gain/<br>Loss<br>Clubs | New<br>Members | Charter<br>Members | Reinstate<br>Members | Transfer<br>Members | Total<br>Member<br>Added | Total<br>Members<br>Dropped | Gain/<br>Loss<br>Members |
|-----------|--------------|------------------|------------------------|----------------|--------------------|----------------------|---------------------|--------------------------|-----------------------------|--------------------------|
| 2011-2012 | 9            | -21              | -12                    | 428            | 190                | 243                  | 14                  | 875                      | -884                        | -9                       |
| 2012-2013 | 9            | -9               | 0                      | 396            | 193                | 273                  | 27                  | 889                      | -891                        | -2                       |
| 2013-2014 | 9            | -2               | 7                      | 672            | 289                | 96                   | 27                  | 1084                     | -540                        | 544                      |
| 2014-2015 | 3            | -41              | -38                    | 201            | 77                 | 66                   | 15                  | 359                      | -1635                       | -1276                    |
| 2015-2016 | 0            | -32              | -32                    | 134            | 48                 | 73                   | 113                 | 368                      | -1259                       | -891                     |
| Average   | 6            | -21              | -15                    | 366            | 159                | 150                  | 39                  | 715                      | -1042                       | -327                     |